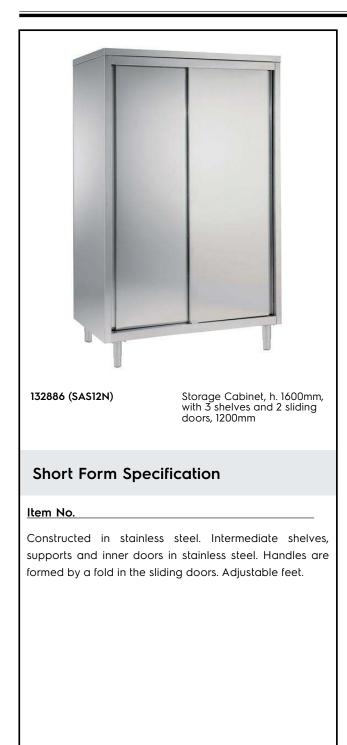

#### Construction

- Handles directly built into the sliding doors.
- Constructed entirely in stainless steel to offer maximum durability.
- Base panel has 40mm high profile, is 8/10 in thickness with upturned edges and bar reinforcement. It is welded to legs for further structure reinforcement.
- Two double-walled sliding doors flush fitting to the front of the frame can be removed to facilitate cleaning of the cupboard interior.
- 304 AISI stainless steel feet, 150 mm high and 54 mm in diameter, adjustable by -35/+25 mm.

## Key Information:

| Cabinet width:               |         |
|------------------------------|---------|
| 132886 (SAS12N)              | 1145 mm |
| Cabinet depth:               | 645 mm  |
| Cabinet height:              | 1365 mm |
| External dimensions, Width:  | 1200 mm |
| External dimensions, Depth:  | 700 mm  |
| External dimensions, Height: | 1600 mm |
| Net weight:                  | 115 kg  |
|                              |         |